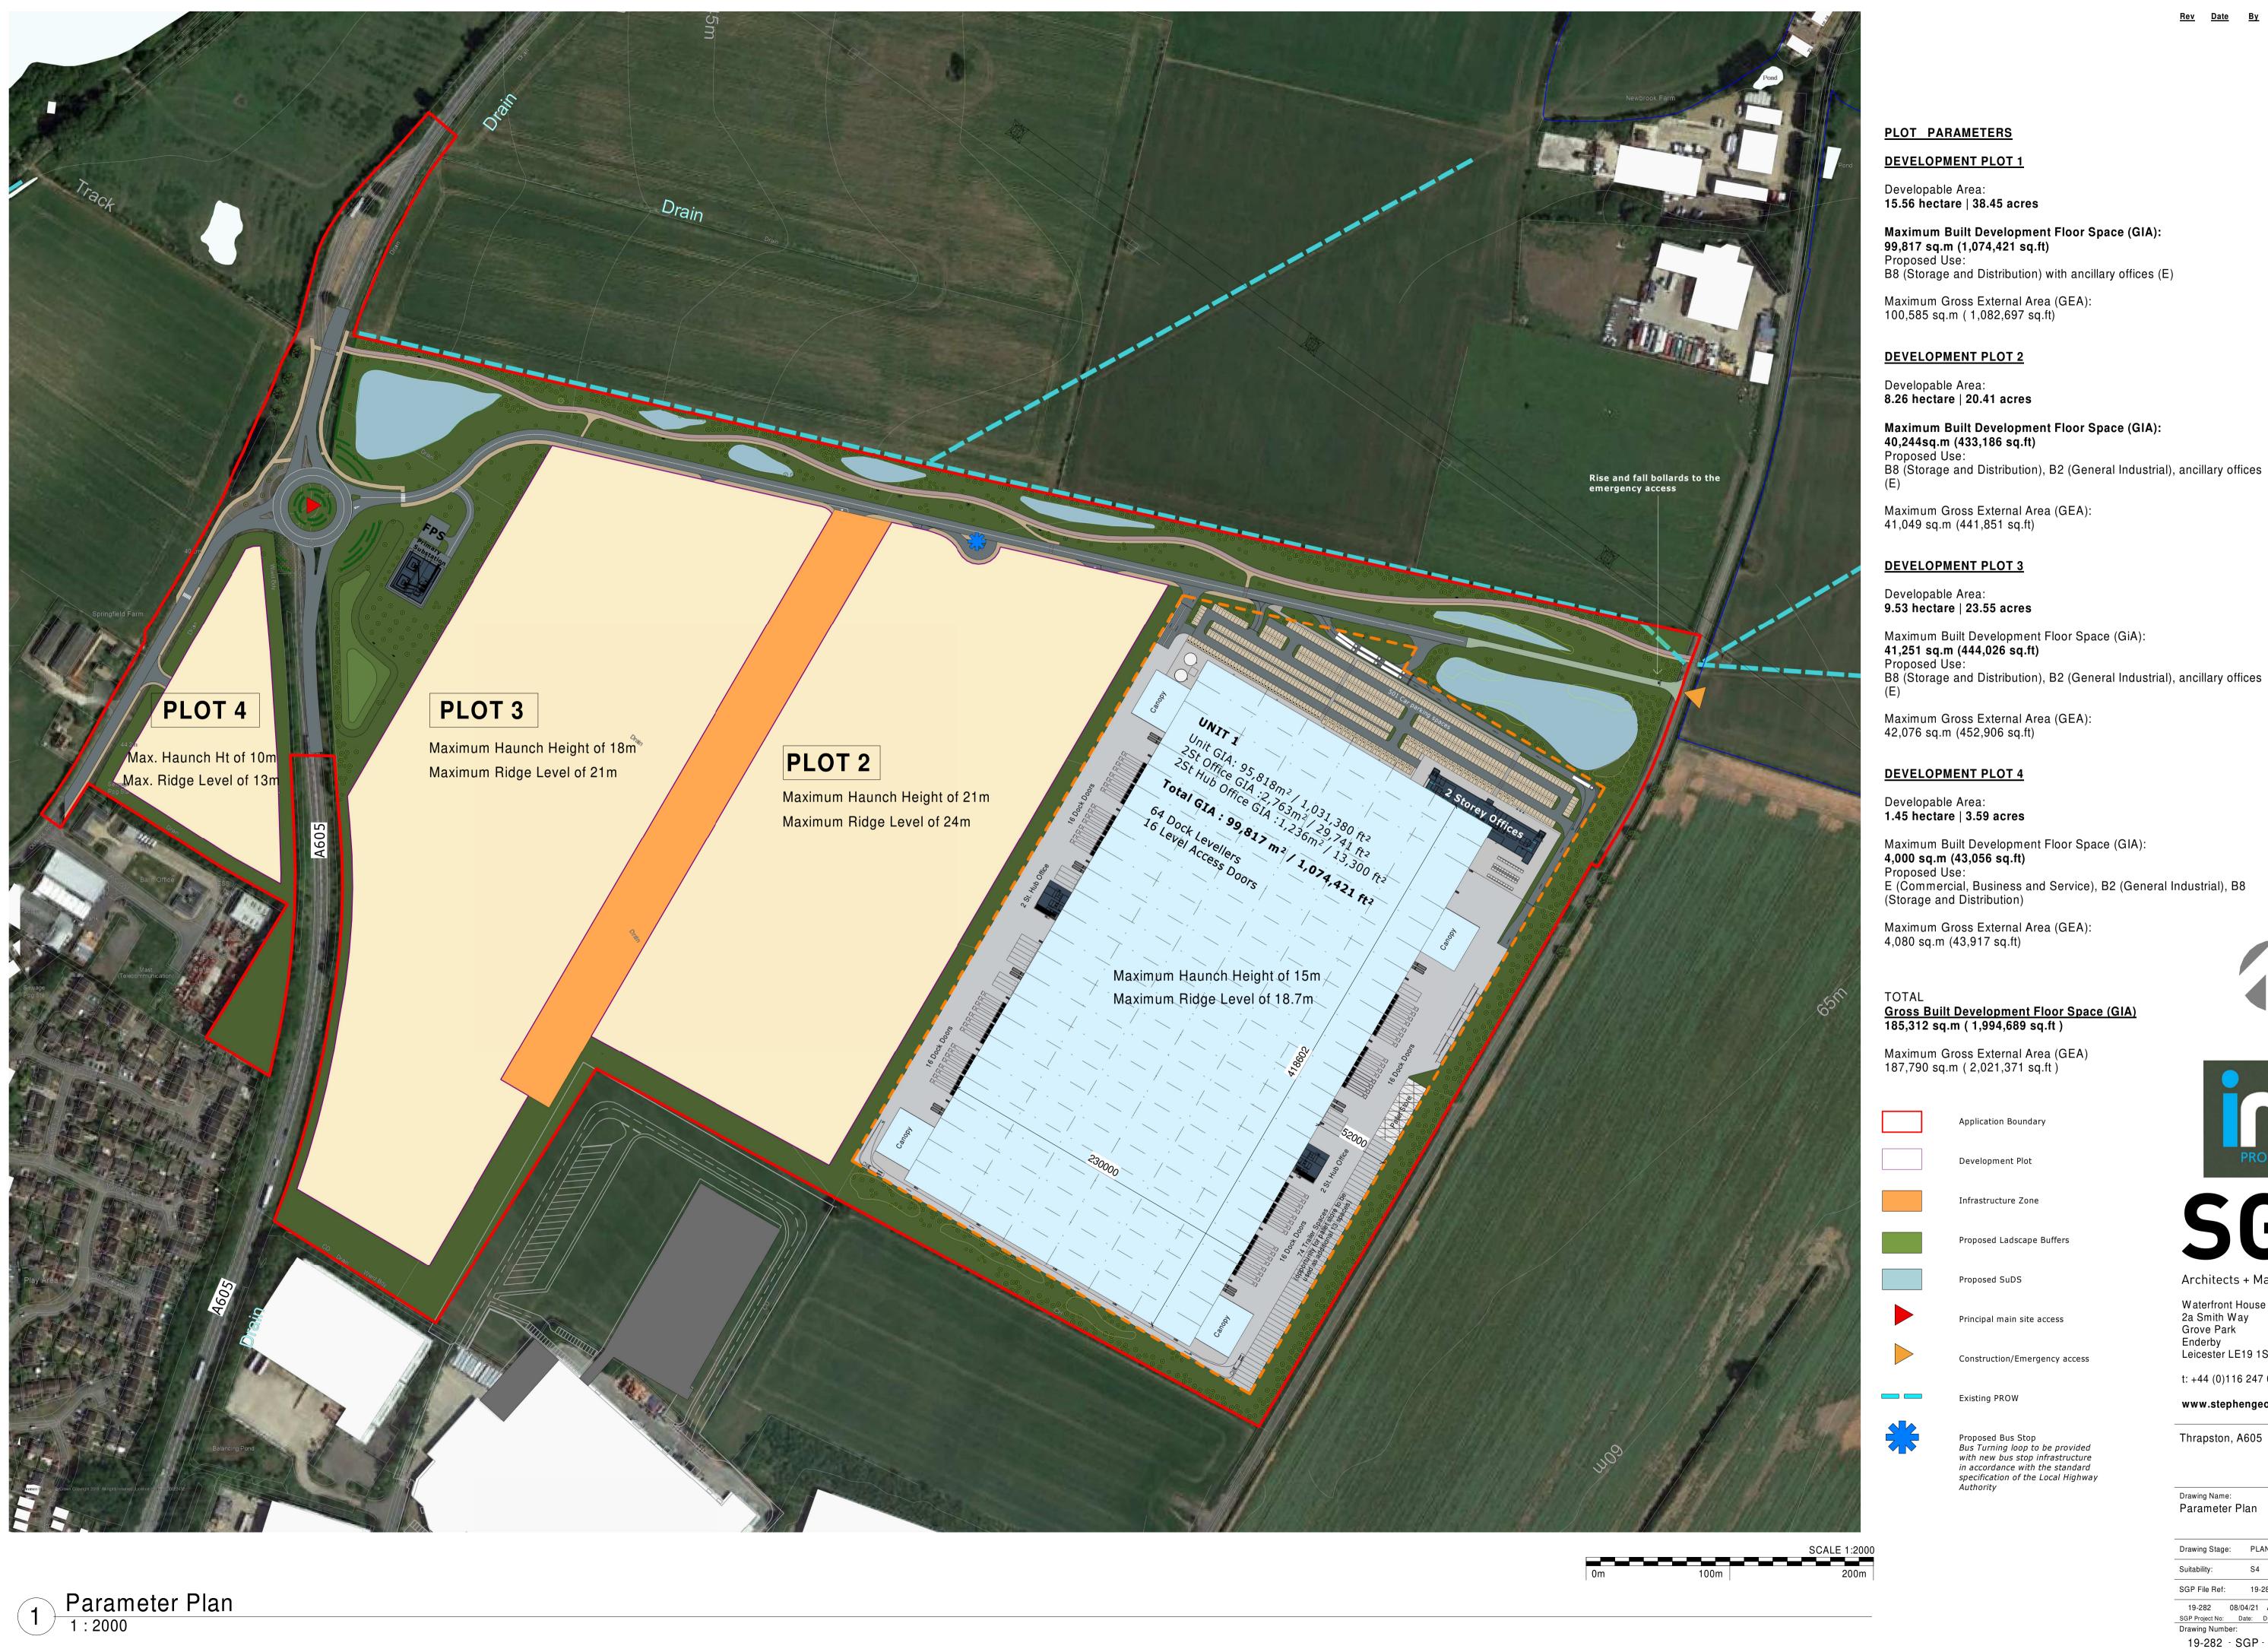

This drawing, the works and concepts depicted are copyright of Stephen George + Partners LLP and may not be reproduced or made use of, either directly without express written consent. Do not scale off this drawing. All heights, levels, sizes and dimentions to be checked on site before any work is put to hand.

SGP Project No: Date: Drawn: Team: indicates cale: Rev: 19-282 - SGP - XX - ZZ -DR - A - 001002

Project Code Originator Volume Level Type Role Number

19-282 08/04/21 AZ MMS As @A1

Architects + Masterplanners

Waterfront House 2a Smith Way

Leicester LE19 1SX

Thrapston, A605

Drawing Stage: PLANNING

SGP File Ref: 19-282-M012

Drawing Name: Parameter Plan

Suitability:

t: +44 (0)116 247 0557

www.stephengeorge.co.uk

Grove Park Enderby