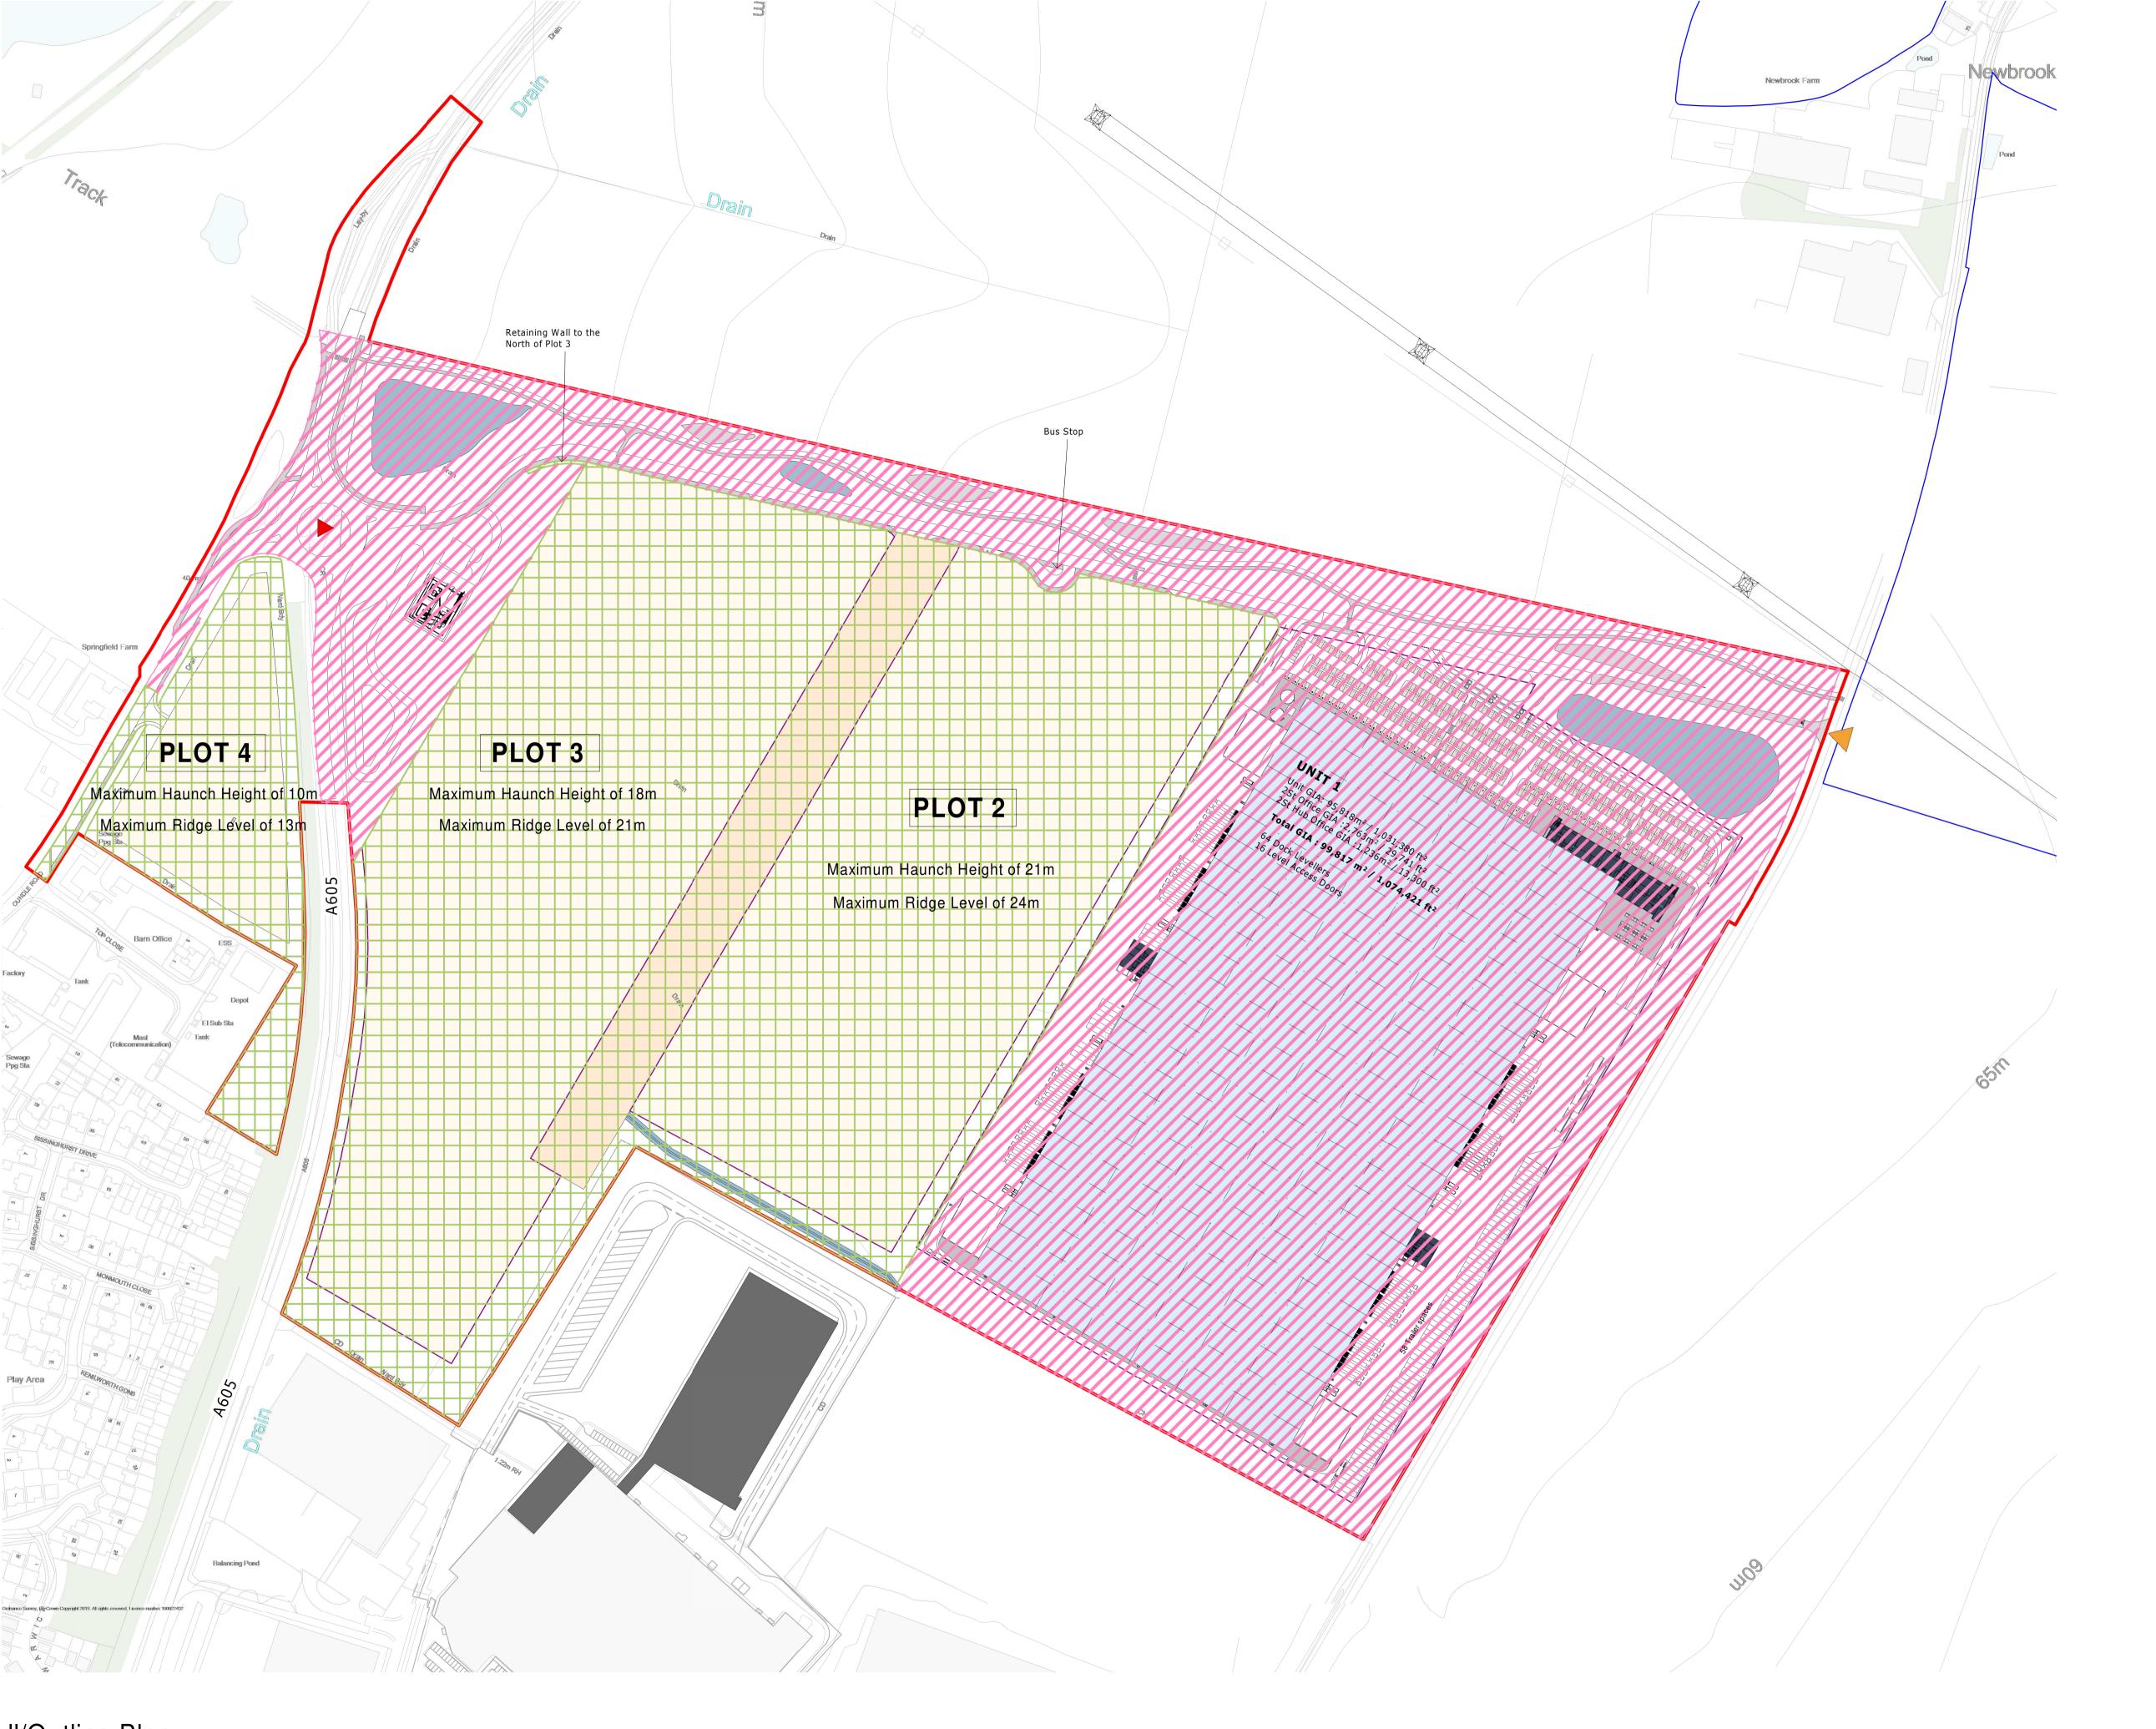

**Application Boundary** 

Infrastructure Zone

**Primary Access** 

For detailed highways information please refer to separate drawings

For illustrative purposes

Area of Full Planning Application

Area of Outline Planning Application

Construction/Emergency access

1 Full/Outline Plan
1:2000

19-282 - SGP - XX - XX - DR - A - 131101

Project Code Originator Volume Level Type Role Number

19-282 22/02/2022 AZ MMS As @A1

Architects + Masterplanners

Waterfront House 2a Smith Way Grove Park

Leicester LE19 1SX

Thrapston, A605

Drawing Name:
Full/Outline Plan

Suitability:

Drawing Stage: PLANNING

SGP File Ref: 19-282-M012

t: +44 (0)116 247 0557